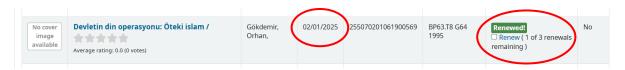

Check the boxes next to the book(s) you want to renew the loan period and click the 'Renew selected' link.

Then, you can see the new return dates of the books you have renewed, and how many more renewals you have if another user has not reserved the book.