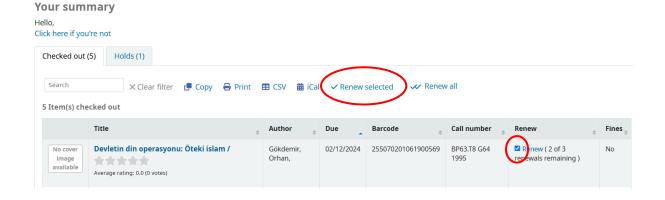

Check the boxes next to the book(s) you want to renew the loan period and click the 'Renew selected' link.

Then, you can see the new return dates of the books you have renewed, and how many more renewals you have if another user has not reserved the book.