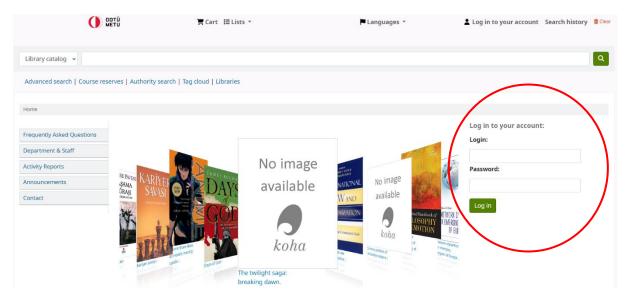

## **RENEWING THE BORROWED MATERIALS**

As of September 23, 2024, the KOHA Automation System is being used in our library.

You can access the library catalog at https://librarycatalog.metu.edu.tr/

To access your library account, enter the username and password that you use in the METU Mail system in the field on the right side of the screen and click the "Log in" button.