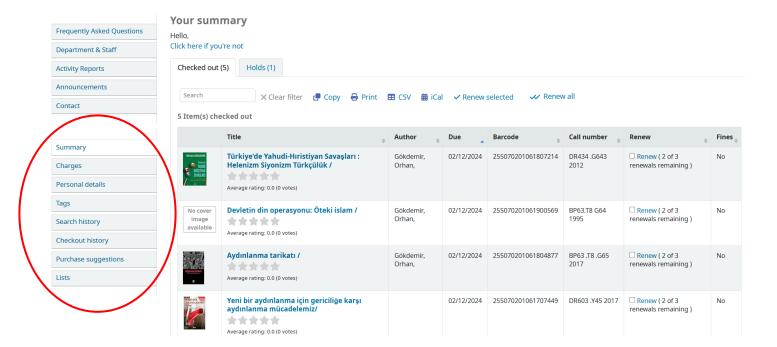

## On the opened screen;

- You can browse the resources you have borrowed, fees for resources that have expired, your personal information, search history, and checkout history,
- You can suggest resources to the library that you would like to be added to the library collection,
- You can create reading lists.