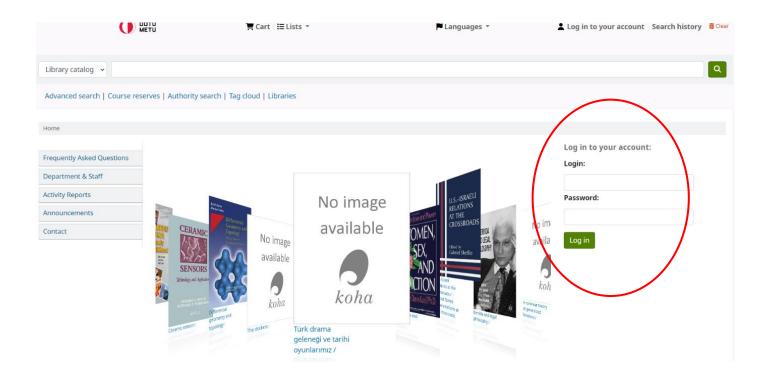

## LIBRARY ACCOUNT

As of September 23, 2024, the KOHA Automation System is being used in our library.

You can access the library catalog at <a href="https://librarycatalog.metu.edu.tr/">https://librarycatalog.metu.edu.tr/</a>

To access your library account, enter the username and password that you use in the METU Mail system in the field on the right side of the screen and click the "Log in" button.