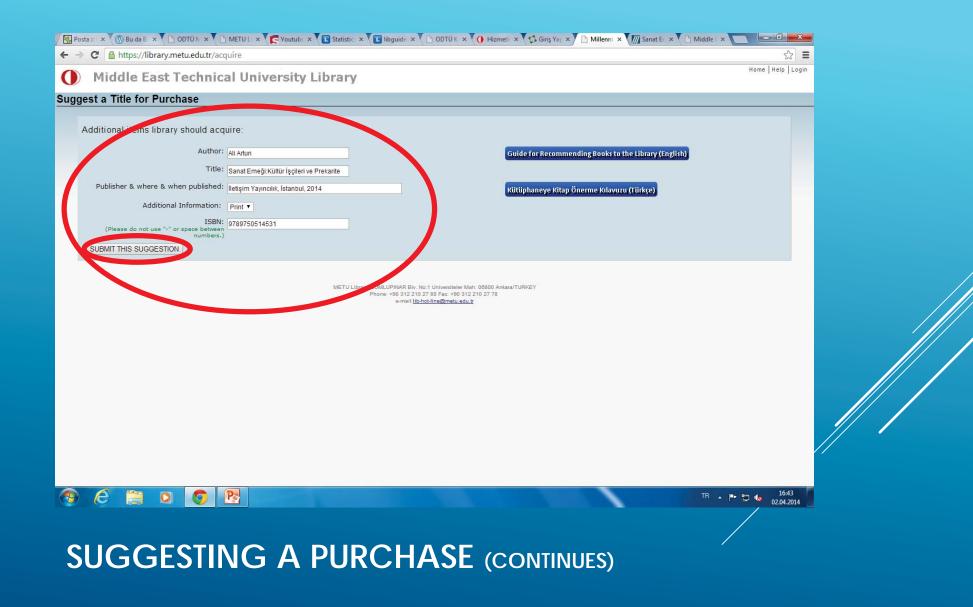

|
| SUGGESTING A PURCHASE (CONTINUES)                                                                                                                 |                                                                                                                                                                                                                                                                                                                                                                                             |



## BORROWING

| ТҮРЕ   | MATERIAL | PERIOD  |
|--------|----------|---------|
| Туре А | 2 books  | 3 hours |
| Туре В | 2 books  | 1 day   |
| Туре С | 2 books  | 3 days  |

## BORROWING RULES FOR RESERVE COLLECTION

| User Type                | Material | Period  |
|--------------------------|----------|---------|
| Academics / PhD Students | 25 books | 30 days |
| Master Students          | 20 books | 30 days |
| Undergraduate Students   | 15 books | 15 days |
| Administrative Staff     | 15 books | 30 days |

## BORROWING RULES FOR GENERAL COLLECTION



## **METUNIQUE SEARCH**



**METUNIQUE SEARCH** (CONTINUES)

▲ P P (10) 16:41 24.9.2014

| w Search METU Home Mult