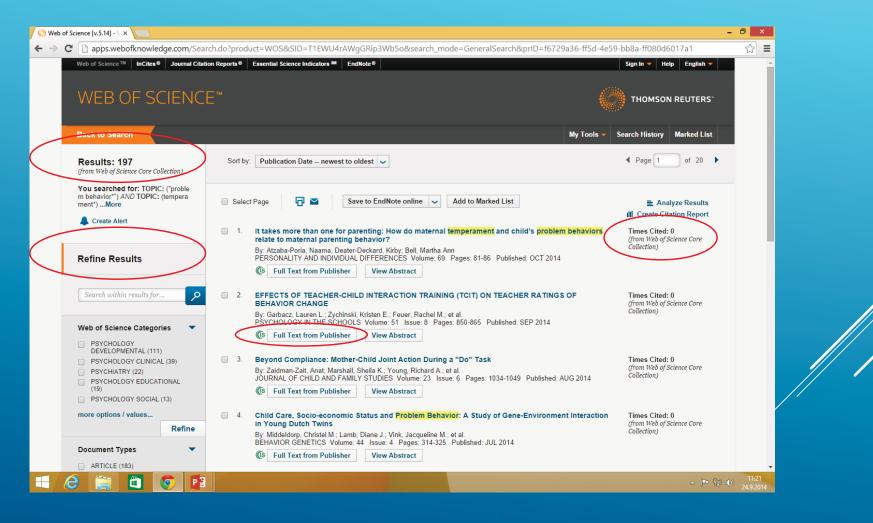

|                          |    |
| TIMESPAN  All years From 1945 v to 2014 v                                                                                                             |                          |    |
| MORE SETTINGS                                                                                                                                         |                          | // |
| Customer Feedback & Support Additional Resources What's New in Web of Science? Customize your Experience                                              |                          |    |
| 📲 🤗 🚔 💽 📭 - P                                                                                                                                         | • 🔁 🕪 11:19<br>24.9.2014 |    |



## **REMOTE ACCESS TO DATABASES**

|                                      |                                                         |                                          |                                     |                                     | _ 🗇 🗙                      |  |
|--------------------------------------|---------------------------------------------------------|------------------------------------------|-------------------------------------|-------------------------------------|----------------------------|--|
|                                      | 0 0 5 - Q                                               | DTÜ Library   Good librari 🗙             |                                     |                                     | în ★ ‡                     |  |
|