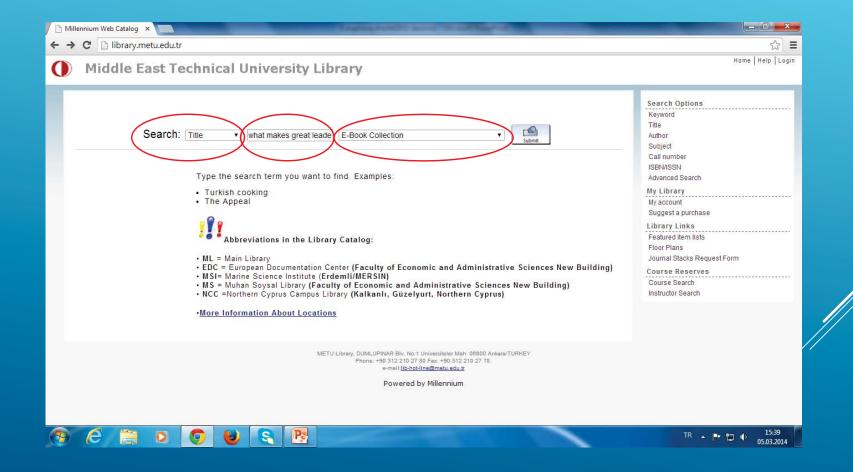

#### **E-BOOK SEARCH IN THE LIBRARY CATALOG**

#### E-BOOK SEARCH IN THE LIBRARY CATALOG (CONTINUES)

| 🗅 Middle East Technical Uni 🗙 🔄 👘 👘 🖉                                                                                                                                                                                                                                                                                                                                                                                                                                                                                                                                                                                                                                                                                                                                                                                                                                                                                                                                                                                                                                                                                                                                                                                                                                                                                                                                                                                                                                                                                                                                                                                                                                                                                                                                                                                   | States of the local division of the local division of the local division of the local division of the local division of the local division of the local division of the local division of the local division of the local division of the local division of the local division of the local division of the local division of the local division of the local division of the local division of the local division of the local division of the local division of the local division of the local division of the local division of the local division of the local division of the local division of the local division of the local division of the local division of the local division of the local division of the local division of the local division of the local division of the local division of the local division of the local division of the local division of the local division of the local division of the local division of the local division of the local division of the local division of the local division of the local division of the local division of the local division of the local division of the local division of the local division of the local division of the local division of the local division of the local division of the local division of the local division of the local division of the local division of the local division of the local division of the local division of the local division of the local division of the local division of the local division of the local division of the local division of the local division of the local division of the local division of the local division of the local division of the local division of the local division of the local division of the local division of the local division of the local division of the local division of the local division of the local division of the local division of the local division of the local division of the local division of the local division of the local division of the local division of the local division of the local division of the local division of the local di |                                |
|-------------------------------------------------------------------------------------------------------------------------------------------------------------------------------------------------------------------------------------------------------------------------------------------------------------------------------------------------------------------------------------------------------------------------------------------------------------------------------------------------------------------------------------------------------------------------------------------------------------------------------------------------------------------------------------------------------------------------------------------------------------------------------------------------------------------------------------------------------------------------------------------------------------------------------------------------------------------------------------------------------------------------------------------------------------------------------------------------------------------------------------------------------------------------------------------------------------------------------------------------------------------------------------------------------------------------------------------------------------------------------------------------------------------------------------------------------------------------------------------------------------------------------------------------------------------------------------------------------------------------------------------------------------------------------------------------------------------------------------------------------------------------------------------------------------------------|--------------------------------------------------------------------------------------------------------------------------------------------------------------------------------------------------------------------------------------------------------------------------------------------------------------------------------------------------------------------------------------------------------------------------------------------------------------------------------------------------------------------------------------------------------------------------------------------------------------------------------------------------------------------------------------------------------------------------------------------------------------------------------------------------------------------------------------------------------------------------------------------------------------------------------------------------------------------------------------------------------------------------------------------------------------------------------------------------------------------------------------------------------------------------------------------------------------------------------------------------------------------------------------------------------------------------------------------------------------------------------------------------------------------------------------------------------------------------------------------------------------------------------------------------------------------------------------------------------------------------------------------------------------------------------------------------------------------------------------------------------------------------------------------------------------------------------------------------------------------------------------------------------------------------------------------------------------------------------------------------------------------------------------------------------------------------------------------------------------------------------|--------------------------------|
| > C 🗋 library.metu.edu.tr/search                                                                                                                                                                                                                                                                                                                                                                                                                                                                                                                                                                                                                                                                                                                                                                                                                                                                                                                                                                                                                                                                                                                                                                                                                                                                                                                                                                                                                                                                                                                                                                                                                                                                                                                                                                                        |                                                                                                                                                                                                                                                                                                                                                                                                                                                                                                                                                                                                                                                                                                                                                                                                                                                                                                                                                                                                                                                                                                                                                                                                                                                                                                                                                                                                                                                                                                                                                                                                                                                                                                                                                                                                                                                                                                                                                                                                                                                                                                                                | ☆ =                            |
| → C D library.metu.edu.tr/search                                                                                                                                                                                                                                                                                                                                                                                                                                                                                                                                                                                                                                                                                                                                                                                                                                                                                                                                                                                                                                                                                                                                                                                                                                                                                                                                                                                                                                                                                                                                                                                                                                                                                                                                                                                        | More information Another Search<br>le items<br>Result page: Previous Next (<br>Tags<br>Dusiness<br>Leadership<br>management<br>No reviews<br>STACKS                                                                                                                                                                                                                                                                                                                                                                                                                                                                                                                                                                                                                                                                                                                                                                                                                                                                                                                                                                                                                                                                                                                                                                                                                                                                                                                                                                                                                                                                                                                                                                                                                                                                                                                                                                                                                                                                                                                                                                            |                                |
| Connect to this resource online         Details       Description 1 online resource (xxii, 297 p.) : ill.         Note       Description based on print version record.         Bibliography       Includes bibliographical references (p. 265-273) and index.         Subject       Leadership Case studies.         Executives Case studies.       Executives.         Genre       Electronic books.         Note       Image: Studies of the studies of the studies of the studies of the studies of the studies of the studies of the studies of the studies of the studies of the studies of the studies of the studies of the studies of the studies of the studies of the studies of the studies of the studies of the studies of the studies of the studies of the studies of the studies of the studies of the studies of the studies of the studies of the studies of the studies of the studies of the studies of the studies of the studies of the studies of the studies of the studies of the studies of the studies of the studies of the studies of the studies of the studies of the studies of the studies of the studies of the studies of the studies of the studies of the studies of the studies of the studies of the studies of the studies of the studies of the studies of the studies of the studies of the studies of the studies of the studies of the studies of the studies of the studies of the studies of the studies of the studies of the studies of the studies of the studies of the studies of the studies of the studies of the studies of the studies of the studies of the studies of the studies of the studies of the studies of the studies of the studies of the studies of the studies of the studies of the studies of the studies of the studies of the studies of the |                                                                                                                                                                                                                                                                                                                                                                                                                                                                                                                                                                                                                                                                                                                                                                                                                                                                                                                                                                                                                                                                                                                                                                                                                                                                                                                                                                                                                                                                                                                                                                                                                                                                                                                                                                                                                                                                                                                                                                                                                                                                                                                                | TR ▲ 🍽 🗂 🌗 15:40<br>05.03.2014 |