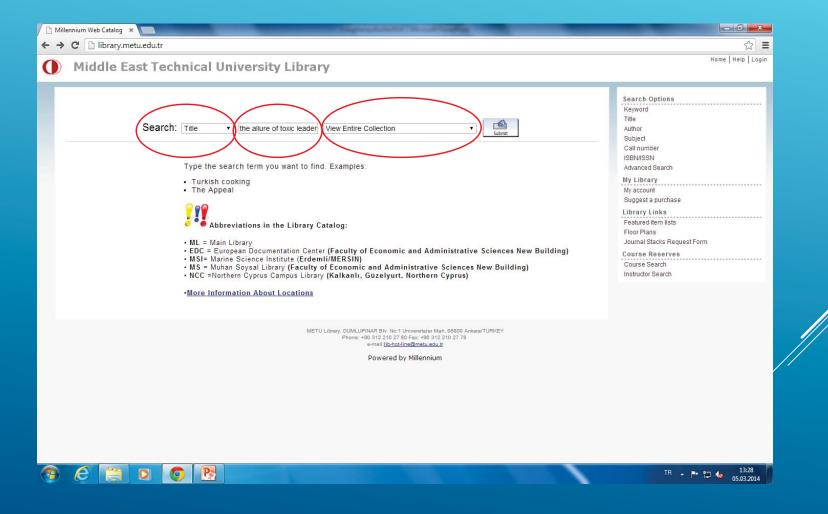

#### **E-BOOK SEARCH IN THE LIBRARY CATALOG**

#### E-BOOK SEARCH IN THE LIBRARY CATALOG (CONTINUES)

| 🗅 Middle East Technical Uni 🗙 🔄 👘 👘 🖉                                                                                                                                                                                                                                                                                                                                                                                                                                                                                                                                                                                                                                                                                                                                                                                                                                                                                                                                                                                                                                                                                                                                                                                                                                                                                                                                                                                                                                                                                                                                                                                                                                                                                                                                                                                   | States of the local division of the local division of the local division of the local division of the local division of the local division of the local division of the local division of the local division of the local division of the local division of the local division of the local division of the local division of the local division of the local division of the local division of the local division of the local division of the local division of the local division of the local division of the local division of the local division of the local division of the local division of the local division of the local division of the local division of the local division of the local division of the local division of the local division of the local division of the local division of the local division of the local division of the local division of the local division of the local division of the local division of the local division of the local division of the local division of the local division of the local division of the local division of the local division of the local division of the local division of the local division of the local division of the local division of the local division of the local division of the local division of the local division of the local division of the local division of the local division of the local division of the local division of the local division of the local division of the local division of the local division of the local division of the local division of the local division of the local division of the local division of the local division of the local division of the local division of the local division of the local division of the local division of the local division of the local division of the local division of the local division of the local division of the local division of the local division of the local division of the local division of the local division of the local division of the local division of the local division of the local division of the local division of the local di |                                |
|-------------------------------------------------------------------------------------------------------------------------------------------------------------------------------------------------------------------------------------------------------------------------------------------------------------------------------------------------------------------------------------------------------------------------------------------------------------------------------------------------------------------------------------------------------------------------------------------------------------------------------------------------------------------------------------------------------------------------------------------------------------------------------------------------------------------------------------------------------------------------------------------------------------------------------------------------------------------------------------------------------------------------------------------------------------------------------------------------------------------------------------------------------------------------------------------------------------------------------------------------------------------------------------------------------------------------------------------------------------------------------------------------------------------------------------------------------------------------------------------------------------------------------------------------------------------------------------------------------------------------------------------------------------------------------------------------------------------------------------------------------------------------------------------------------------------------|--------------------------------------------------------------------------------------------------------------------------------------------------------------------------------------------------------------------------------------------------------------------------------------------------------------------------------------------------------------------------------------------------------------------------------------------------------------------------------------------------------------------------------------------------------------------------------------------------------------------------------------------------------------------------------------------------------------------------------------------------------------------------------------------------------------------------------------------------------------------------------------------------------------------------------------------------------------------------------------------------------------------------------------------------------------------------------------------------------------------------------------------------------------------------------------------------------------------------------------------------------------------------------------------------------------------------------------------------------------------------------------------------------------------------------------------------------------------------------------------------------------------------------------------------------------------------------------------------------------------------------------------------------------------------------------------------------------------------------------------------------------------------------------------------------------------------------------------------------------------------------------------------------------------------------------------------------------------------------------------------------------------------------------------------------------------------------------------------------------------------------|--------------------------------|
| > C 🗋 library.metu.edu.tr/search                                                                                                                                                                                                                                                                                                                                                                                                                                                                                                                                                                                                                                                                                                                                                                                                                                                                                                                                                                                                                                                                                                                                                                                                                                                                                                                                                                                                                                                                                                                                                                                                                                                                                                                                                                                        |                                                                                                                                                                                                                                                                                                                                                                                                                                                                                                                                                                                                                                                                                                                                                                                                                                                                                                                                                                                                                                                                                                                                                                                                                                                                                                                                                                                                                                                                                                                                                                                                                                                                                                                                                                                                                                                                                                                                                                                                                                                                                                                                | ☆ =                            |
| → C D library.metu.edu.tr/search                                                                                                                                                                                                                                                                                                                                                                                                                                                                                                                                                                                                                                                                                                                                                                                                                                                                                                                                                                                                                                                                                                                                                                                                                                                                                                                                                                                                                                                                                                                                                                                                                                                                                                                                                                                        | More information Another Search<br>le items<br>Result page: Previous Next (<br>Tags<br>Dusiness<br>Leadership<br>management<br>No reviews<br>STACKS                                                                                                                                                                                                                                                                                                                                                                                                                                                                                                                                                                                                                                                                                                                                                                                                                                                                                                                                                                                                                                                                                                                                                                                                                                                                                                                                                                                                                                                                                                                                                                                                                                                                                                                                                                                                                                                                                                                                                                            |                                |
| Connect to this resource online         Details       Description 1 online resource (xxii, 297 p.) : ill.         Note       Description based on print version record.         Bibliography       Includes bibliographical references (p. 265-273) and index.         Subject       Leadership Case studies.         Executives Case studies.       Executives.         Genre       Electronic books.         Note       Image: Studies of the studies of the studies of the studies of the studies of the studies of the studies of the studies of the studies of the studies of the studies of the studies of the studies of the studies of the studies of the studies of the studies of the studies of the studies of the studies of the studies of the studies of the studies of the studies of the studies of the studies of the studies of the studies of the studies of the studies of the studies of the studies of the studies of the studies of the studies of the studies of the studies of the studies of the studies of the studies of the studies of the studies of the studies of the studies of the studies of the studies of the studies of the studies of the studies of the studies of the studies of the studies of the studies of the studies of the studies of the studies of the studies of the studies of the studies of the studies of the studies of the studies of the studies of the studies of the studies of the studies of the studies of the studies of the studies of the studies of the studies of the studies of the studies of the studies of the studies of the studies of the studies of the studies of the studies of the studies of the studies of the studies of the studies of the studies of the studies of the studies of the studies of the studies of the studies of the |                                                                                                                                                                                                                                                                                                                                                                                                                                                                                                                                                                                                                                                                                                                                                                                                                                                                                                                                                                                                                                                                                                                                                                                                                                                                                                                                                                                                                                                                                                                                                                                                                                                                                                                                                                                                                                                                                                                                                                                                                                                                                                                                | TR ▲ 🍽 🗂 🌗 15:40<br>05.03.2014 |