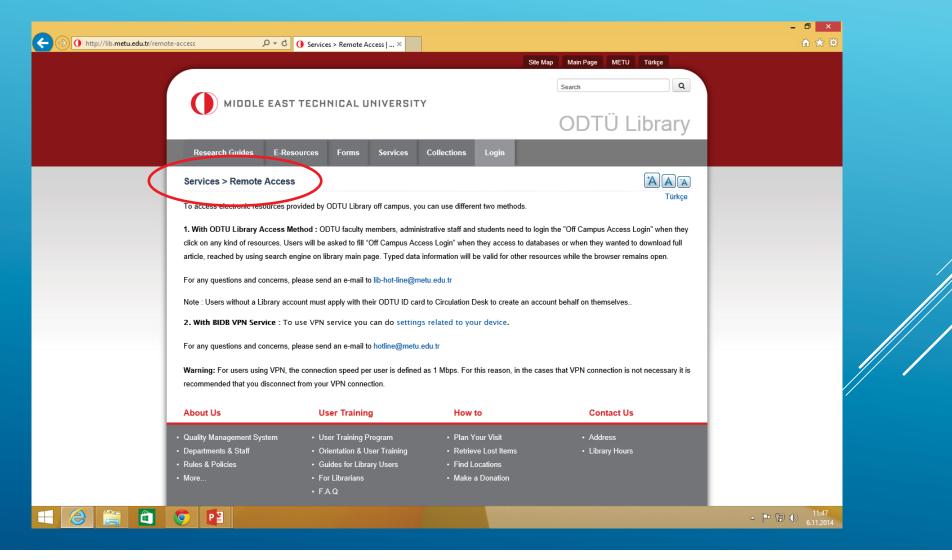

|                                      | About Us                                                | User Training                            | How to                              | Contact Us                          |                            |  |
| http://lib.metu.edu.tr/remote-access | Quality Management System                               | User Training Program                    | <ul> <li>Plan Your Visit</li> </ul> | • Address                           |                            |  |
|                                      | <b>9</b>                                                |                                          |                                     |                                     | ▲ 📭 😭 🕪 11:40<br>6.11.2014 |  |

#### **REMOTE ACCESS TO DATABASES (CONTINUES)**



# WIRELESS INTERNET

|                                              |                                                        |                                               |                                                  |                                                                 | - 🗆 🗙                      |  |
|----------------------------------------------|--------------------------------------------------------|-----------------------------------------------|--------------------------------------------------|-----------------------------------------------------------------|----------------------------|--|
| ← → () http://lib.metu.edu.tr/               | 0 5 - Q                                                | ODTÜ Library   Good librari 🗙                 |