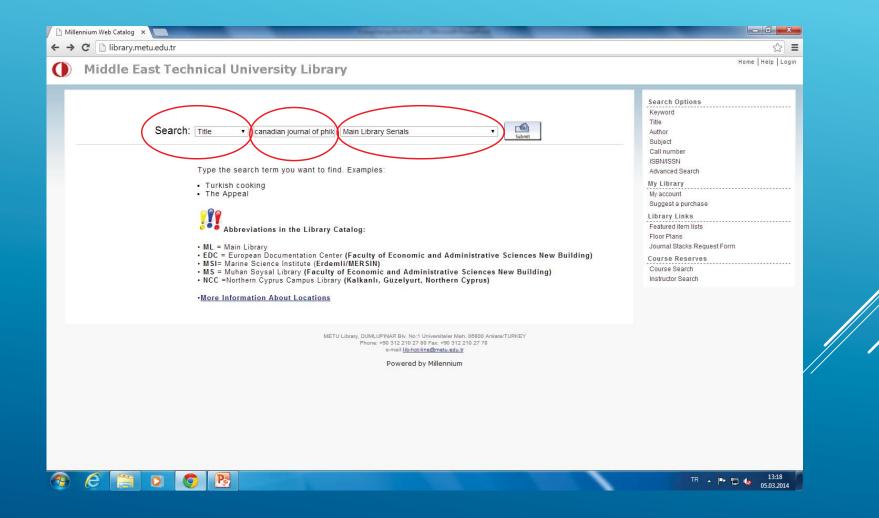

#### JOURNAL SEARCH IN THE LIBRARY CATALOG

#### JOURNAL SEARCH IN THE LIBRARY CATALOG (CONTINUES)

|                                                                                                                  | n journal of philosophy.<br>n, Canadian Association for Pub. in Philosoph | ηγ.                         |                    | Course Search<br>Instructor Search |  |
|------------------------------------------------------------------------------------------------------------------|---------------------------------------------------------------------------|-----------------------------|--------------------|------------------------------------|--|
| all No. B1                                                                                                       | L.C36                                                                     |                             |                    |                                    |  |
| ocation <u>ML</u>                                                                                                | Journals                                                                  |                             |                    |                                    |  |
| and the second second second second second second second second second second second second second second second | 97-,27-                                                                   |                             |                    |                                    |  |
| and the second second second second                                                                              | DL:36 2012 ANNUAL SUPPLEMENT: Just                                        | ice and Equality (Available | e at book section) |                                    |  |
|                                                                                                                  | ecember 2013 v.43 no.4                                                    |                             |                    |                                    |  |
| ocation                                                                                                          | Call No.                                                                  | Barcode                     | Status             |                                    |  |
| ML Journals                                                                                                      | <u>B1.C36</u> 35 2005                                                     | 1040164471                  | LIB USE ONLY       |                                    |  |
| ML Journals                                                                                                      | <u>B1 .C36</u> 36 2006                                                    | 255070202010900058          | LIB USE ONLY       |                                    |  |
| ML Journals                                                                                                      | <u>B1.C36</u> 37 2007                                                     | 255070202010902785          |                    |                                    |  |
| ML Journals                                                                                                      | <u>B1.C36</u> 38 2008                                                     | 255070202010903759          | LIB USE ONLY       |                                    |  |
| ML Journals                                                                                                      | <u>B1.C36</u> 39 2009                                                     | 255070202011100492          | LIB USE ONLY       |                                    |  |
| ML Journals                                                                                                      | <u>B1.C36</u> 40 2010                                                     | 255070202011100807          | LIB USE ONLY       |                                    |  |
| ML Journals                                                                                                      | B1.C36 41 2011                                                            | 255070202011300802          | LIB USE ONLY       |                                    |  |
| ML Journals                                                                                                      | <u>B1 .C36</u> 42 2012                                                    | 255070202011302711          | LIB USE ONLY       |                                    |  |
| ML Journals                                                                                                      | B1.C36 v.43 no.2 Jun 2013                                                 |                             | LIB USE ONLY       |                                    |  |
| ML Journals                                                                                                      | B1 .C36 v.43 no.4 Dec 2013                                                |                             | LIB USE ONLY       |                                    |  |
| V                                                                                                                | /iew additional copies or search for a speci                              | ic volume/copy              |                    |                                    |  |
|                                                                                                                  |                                                                           |                             |                    |                                    |  |
|                                                                                                                  |                                                                           |                             |                    |                                    |  |
| etails                                                                                                           |                                                                           |                             |                    |                                    |  |
|                                                                                                                  |                                                                           |                             |                    |                                    |  |
| escription v. 23 cm                                                                                              | 1.                                                                        |                             |                    |                                    |  |
| requency 6 times                                                                                                 | a year (1 volume of 6 issues)                                             |                             |                    |                                    |  |
| equency 6 times                                                                                                  | a year (1 volume of 6 issues)<br>ly                                       |                             |                    |                                    |  |