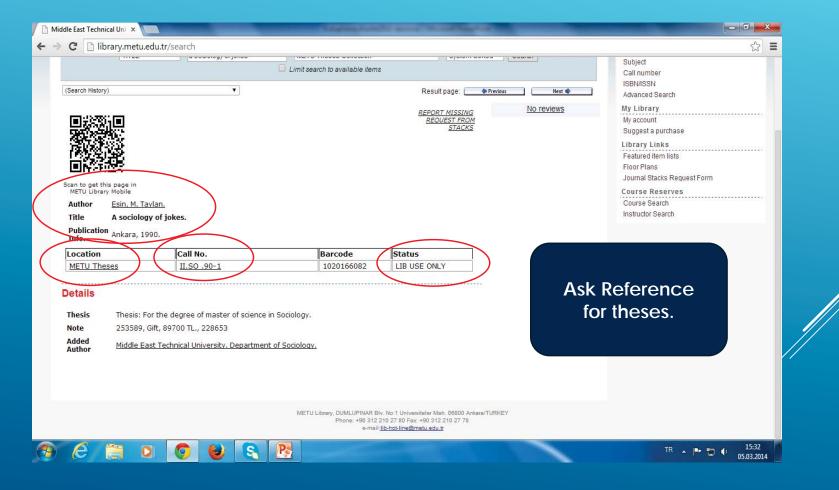

#### THESIS SEARCH IN THE LIBRARY CATALOG

#### THESIS SEARCH IN THE LIBRARY CATALOG (CONTINUES)