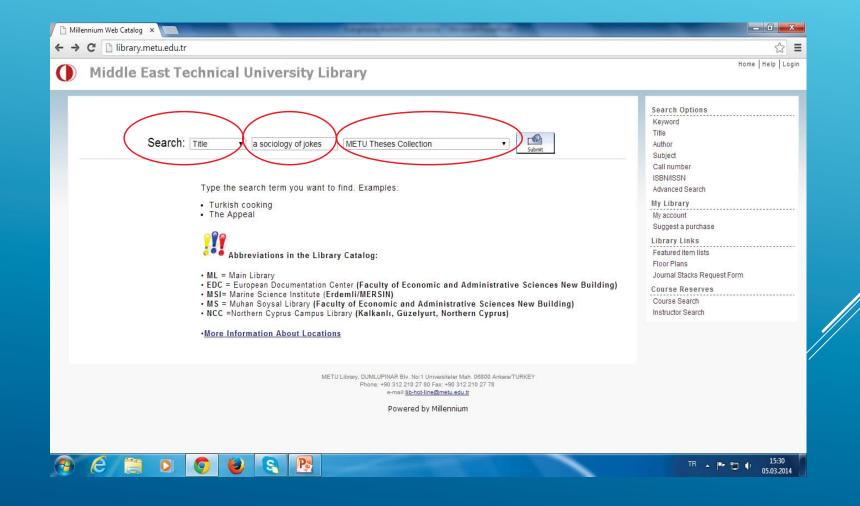

#### THESIS SEARCH IN THE LIBRARY CATALOG

#### THESIS SEARCH IN THE LIBRARY CATALOG (CONTINUES)